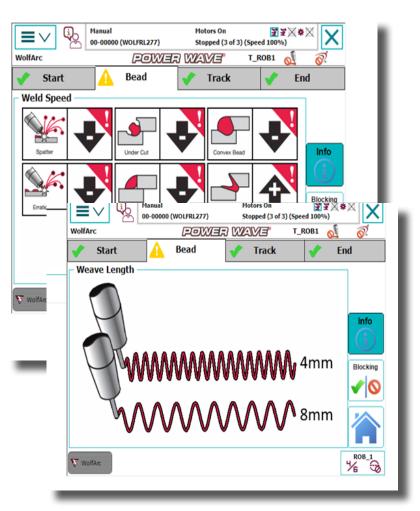

## WolfArc Includes:

- Integration to Power Wave<sup>®</sup>/WeldScore via ArcLink
- Operator tracking
- Weld parameter visual explanations
- Mobile usage capabilities
- Weld quality cause & effect visuals
- Graphical data editor
- Weld library & templating
- System diagnostics
- Programmer friendly user interface
- Peripheral equipment
- Reports
- Service functions